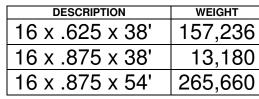

## **16" SQUARE BOX TUBES** MADE FROM FABRICATED PLATE

**95,791**# \$19.95/cwt

Prices on this flyer are good until **2/23/15**.

If you would like to be removed from this list, please call 1-800-915-2571, extension 71550.